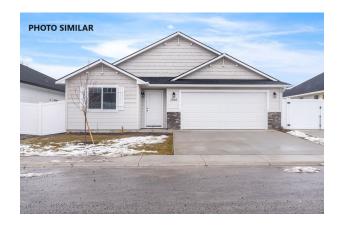

## **Teton**

3 Bedrooms
2 Bathrooms
2 Garage
1,405 SQFT
Price \$345,599
Status: Active

Available: August 2024 1335 Dawn St Weiser ID, Lot SP012002

## **About The Model**

In Sundance Pointe, where natural gas and pressurized irrigation pave the way for savings, discover this 1,405 sq ft corner lot home. It boasts a well-thought-out floor plan with 3 bedrooms, 2 bathrooms, and features like quartz countertops, knotty alder cabinets, and durable vinyl plank flooring in key areas. Enjoy the efficiency of a tankless water heater, high-efficiency furnace, and central air conditioning. This home is the epitome of modern, cost-effective living. Welcome to your new beginning.