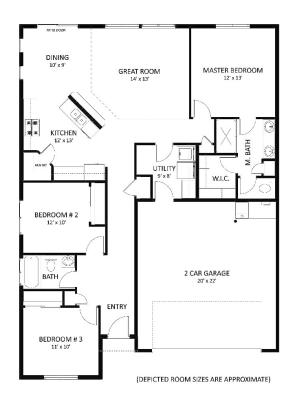

## **Teton**

3 Bedrooms
2 Bathrooms
2 Garage
1,405 SQFT
Price \$345,599
Status: Active

Available: August 2024 1335 Dawn St Weiser ID, Lot SP012002

## **About The Model**

In Sundance Pointe, where natural gas and pressurized irrigation pave the way for savings, discover this 1,405 sq ft corner lot home. It boasts a well-thought-out floor plan with 3 bedrooms, 2 bathrooms, and features like quartz countertops, knotty alder cabinets, and durable vinyl plank flooring in key areas. Enjoy the efficiency of a tankless water heater, high-efficiency furnace, and central air conditioning. This home is the epitome of modern, cost-effective living. Welcome to your new beginning.