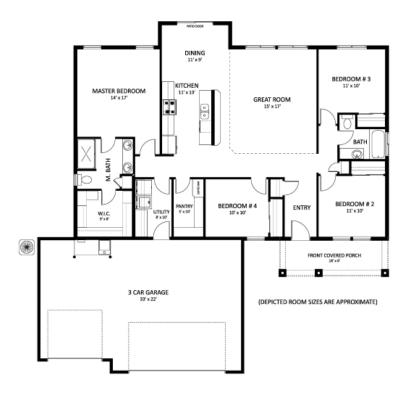

## **Shoshone**

4 Bedrooms 2 Bathrooms 3 Garage 1,712 SQFT

Price \$399,373 Status: Active

Available: June 2024 1375 Crescent St Weiser ID, Lot SP008003

## **About The Model**

Enjoy this top favorite single level home located in the brand new subdivision of Sundance Pointe. The interior features 9ft ceilings, our biggest kitchen island with quartz counter tops and a huge pantry. The fourth bedroom can easily be used as an office space or maybe a craft-room. The lot offers front sod, rear seed, and full auto sprinklers with delivered pressurized irrigation which allows for major savings on your water bill. Don't forget natural gas to save on heating bills!