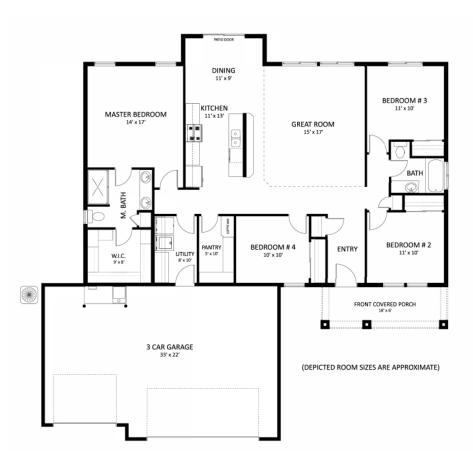

## Shoshone

4 Bedrooms 2 Bathrooms 3 Garage 1,712 SQFT Price \$408,249 Status: Active Available: May 2024 780 Sandy Point St Payette ID, Lot PG003011

## About The Model

This home is a top favorite. The kitchen features our biggest island with quartz counter tops and has a huge pantry. The fourth bedroom can easily be used as an office space or maybe a craft-room. Outside you will find a fully fenced yard with RV Parking. There will be a concrete approach to the RV gate and compacted road mix for parking your RV on.