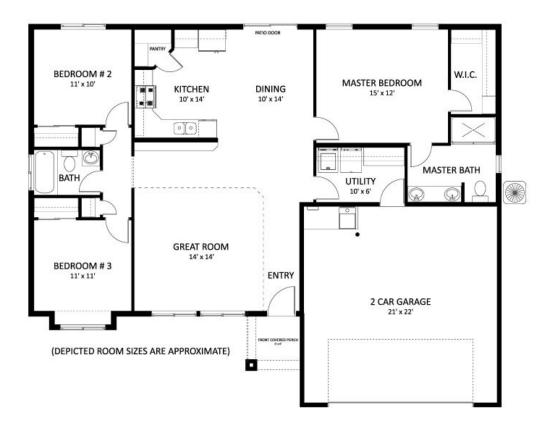

## Chamberlain

3 Bedrooms 2 Bathrooms 2 Garage 1,404 SQFT Price \$346,349 Status: Pending Available: July 2024 1365 Dawn St Weiser ID\_Pending Under Contract, Lot SP009002

## About The Model

Welcome to this single-level, split-bedroom home in Sundance Pointe, where practicality meets comfort. This community has natural gas and pressurized irrigation to optimize water usage and savings. A kitchen with a gas range, quartz countertops, and shaker cabinets marry functionality with style. Enjoy your RV parking, lush front sod, full auto sprinklers, and wing and rear fencing. This property is not just a house; it's a lifestyle waiting to be embraced. *Photos are Similar* 