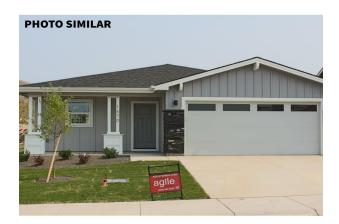

## Ashton

3 Bedrooms 2 Bathrooms 2 Garage 1,288 SQFT Price \$331,549 Status: Active Available: June 2024 1385 Dawn St Weiser ID, Lot SP007002

## About The Model

The Ashton is an efficient, charming home that gives you freedom, both in time and money to enjoy life. On sunny mornings, enjoy coffee and fresh air on your back covered porch. The lot offers RV parking with a concrete approach, RV gate, and compacted road mix behind the gate. Save on water bills with delivered pressurized irrigation and on heating bills with Natural Gas. \*\*\***Photos are Similar**\*\*\*