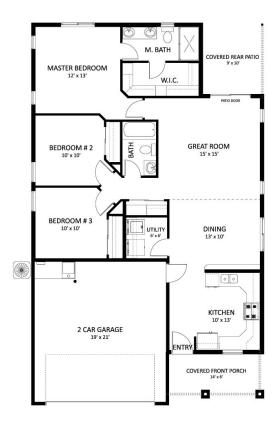

## Ashton

3 Bedrooms 2 Bathrooms 2 Garage 1,288 SQFT Price \$331,549 Status: Active Available: June 2024 1385 Dawn St Weiser ID, Lot SP007002

(DEPICTED ROOM SIZES ARE APPROXIMATE)

© Copyright 2024 Agile Homes. All Rights Reserved. www.agilehomes.com

Locations, home designs, features and prices are subject to change without notice. We aim to provide the most up to date and accurate information, but cannot